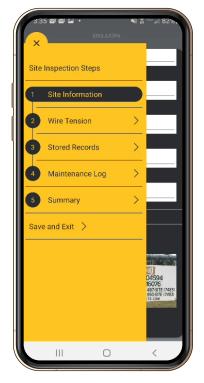

sheave
- Calibration check rod
- Automatic report generation with photos
- Automatic target tension calculations
- Ability to capture pre and post tension readings
- Inbuilt image capture

- Reduces time on site
  - > No changing sheaves!
    - One sheave, two positions just rotate
  - > No charts to figure out target tensions!
  - > No need for whiteboards!\*
    - All info is on the display and on the app
- · Reduces time off site
  - > Automatic site form completion with images
  - > Send completed reports directly from the app

### **Carrying Case**

- **IP67** waterproof
- Load bearing up to 140 lbs
- Cold resistant -40° F
- 50,000 uses catch lifespan
- Pressure balance valve



<sup>\*</sup>Tower owners discretion. Ask them why they need it!

# QUICK CHECK-T Cell Tower Shunt METER



### MENU INFORMATION:

Choose site inspection step



#### SITE INFORMATION:

Choose historic data or create a new site



#### STORE RECORDS:

All readings easily viewed

## **Specifications**

**Capacity:** 10,000 lb/45 kN/4500 kg

**Range:** Wire sizes from 3/16" (4.75 mm) up to 1.0" (25.4 mm)

Communications: Bluetooth®

Wire Calibrations: Up to 20 wire calibrations

**Units of Measure:** lbf, kgf, newtons **Capture Rate:** 10Hz, 100Hz and 1000Hz

**Resolution:** Low / Medium / High (5000 resolutions)

Accuracy: + 3% instrument capacity

Data Export: Via mobile app

Battery: Two C batteries

Operating Range: -4° F to 158° F (-20° C to 70° C)

**Display:** Dot-graphic LCD display supports full text

**Calibration:** Each wire rope calibration is traceable to the National Institute of