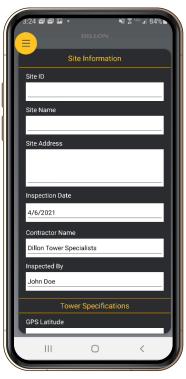

eration with photos
- Automatic target tension calculations
- Ability to capture pre and post tension readings
- Inbuilt image capture

- Reduces time on site
  - > No changing sheaves!
    - One sheave, two positions just rotate
  - > No charts to figure out target tensions!
  - > No need for whiteboards!\*
    - All info is on the display and on the app
- · Reduces time off site
  - > Automatic site form completion with images
  - > Send completed reports directly from the app

### **Carrying Case**

- **IP67** waterproof
- Load bearing up to 140 lbs
- Cold resistant -40° F
- 50,000 uses catch lifespan
- Pressure balance valve



<sup>\*</sup>Tower owners discretion. Ask them why they need it!

# QUICK CHECK-T Cell Tower Shunt METER



### MENU INFORMATION:

Choose site inspection step



#### SITE INFORMATION:

Choose historic data or create a new site



#### STORE RECORDS:

All readings easily viewed

## **Specifications**

**Capacity:** 10,000 lb/45 kN/4500 kg

**Range:** Wire sizes from 3/16" (4.75 mm) up to 1.0" (25.4 mm)

Communications: Bluetooth®

Wire Calibrations: Up to 20 wire calibrations

**Units of Measure:** lbf, kgf, newtons **Capture Rate:** 10Hz, 100Hz and 1000Hz

**Resolution:** Low / Medium / High (5000 resolutions)

Accuracy: + 3% instrument capacity

Data Export: Via mobile app

Battery: Two C batteries

Operating Range: -4° F to 158° F (-20° C to 70° C)

**Display:** Dot-graphic LCD display supports full text

**Calibration:** Each wire rope calibration is traceable to the National Institute of Standards and Technology. Certificate included with cu