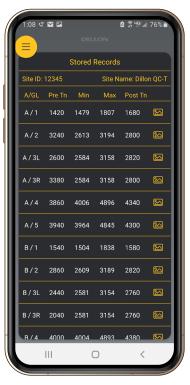

to capture pre and post tension readings
- Inbuilt image capture

- Reduces time on site
  - > No changing sheaves!
    - One sheave, two positions just rotate
  - > No charts to figure out target tensions!
  - > No need for whiteboards!\*
    - All info is on the display and on the app
- · Reduces time off site
  - > Automatic site form completion with images
  - > Send completed reports directly from the app

### **Carrying Case**

- **IP67** waterproof
- Load bearing up to 140 lbs
- Cold resistant -40° F
- 50,000 uses catch lifespan
- Pressure balance valve



<sup>\*</sup>Tower owners discretion. Ask them why they need it!

# QUICK CHECK-T Cell Tower Shunt METER



### MENU INFORMATION:

Choose site inspection step



#### SITE INFORMATION:

Choose historic data or create a new site



#### STORE RECORDS:

All readings easily viewed

## **Specifications**

**Capacity:** 10,000 lb/45 kN/4500 kg

**Range:** Wire sizes from 3/16" (4.75 mm) up to 1.0" (25.4 mm)

Communications: Bluetooth®

Wire Calibrations: Up to 20 wire calibrations

**Units of Measure:** lbf, kgf, newtons **Capture Rate:** 10Hz, 100Hz and 1000Hz

**Resolution:** Low / Medium / High (5000 resolutions)

Accuracy: + 3% instrument capacity

Data Export: Via mobile app

Battery: Two C batteries

Operating Range: -4° F to 158° F (-20° C to 70° C)

**Display:** Dot-graphic LCD display supports full text

**Calibration:** Each wire rope calibration is traceable to the National Institute of Standards and Technology. Certificate included with curve readings. Passes only with three consecutive confirming

runs, wi