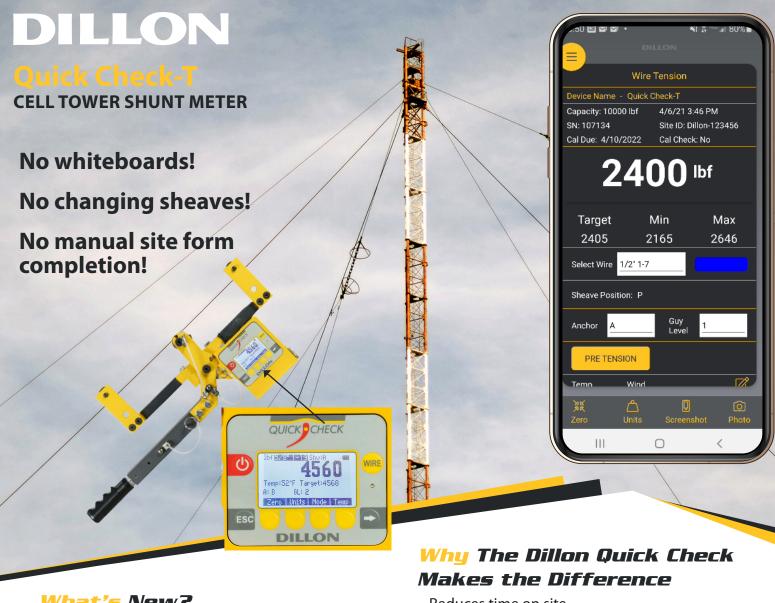

#### What's New?

- Bluetooth® enabled
- Custom mobile app
- Multi-wire single sheave
- Calibration check rod
- Automatic report generation with photos
- Automatic target tension calculations
- Ability to capture pre and post tension readings
- Inbuilt image capture

- Reduces time on site
  - > No changing sheaves!
    - One sheave, two positions just rotate
  - > No charts to figure out target tensions!
  - > No need for whiteboards!\*
    - All info is on the display and on the app
- · Reduces time off site
  - > Automatic site form completion with images
  - > Send completed reports directly from the app

### **Carrying Case**

- **IP67** waterproof
- Load bearing up to 140 lbs
- Cold resistant -40° F
- 50,000 uses catch lifespan
- Pressure balance valve



<sup>\*</sup>Tower owners